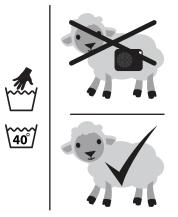

#### How to wash

Remove the audio player/battery pack before washing as it should NOT get wet.

- 1. Open the zipper.
- 2. Detach the audio player/battery pack from the wires by pulling gently.
- 3 Hand wash or machine wash. The integrated wires and buttons can be soaked as they are waterproof.