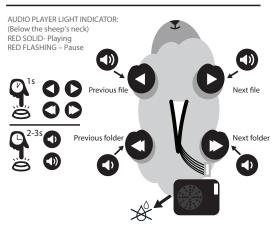

(Below the sheep's neck)

RED - Low battery ORANGE - Almost full GRFFN - Full

TYPICAL CHARGE TIME: 5 hours via 5V DC Min 0.2A