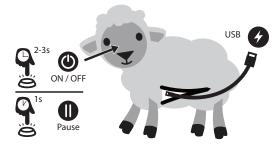

### How to recharge

This tov is only to be connected to equipment bearing either of the following symbols:

Plug the cable in the little open section next to the zipper and charge.

BATTERY STATUS LIGHT INDICATOR:

(Below the sheep's neck)

RED - Low battery ORANGE - Almost full GRFFN - Full

TYPICAL CHARGE TIME: 5 hours via 5V DC Min 0.2A