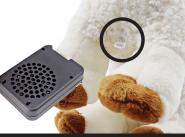

- Audio Player with 8GB Memory and 2 Levels of Content Navigation Content is programmable via loading cable. Sturdy buttons on the soft toy's nose and feet to switch it on/off and navigate easily between the 2 levels of content: Main/Root folder and File.
- Built-in 2W Speaker
  Good sound quality allows up to 10 children to hear the audio content.
  Adjustable volume.
- Auto Shutdown Function
  The sheep can play non-stop for 25 minutes. Then it will stop and the red light will blink for 5 minutes before turning off completely.
  - Battery
    3.7V / 500mAh Li-Po battery; 300 charge cycles;
    8-12 hours of use; 5 hours to recharge. Unzip to access the audio player and recharge the lamb.
- Durable and Washable
  Hypoallergenic polyester material; waterproof
  wires and buttons. Detach the audio player
  before washing the lamb.