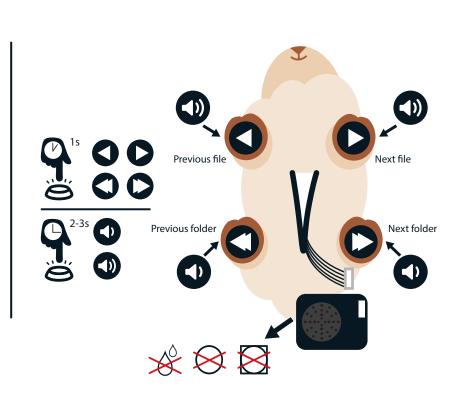

- Audio Player with 8GB Memory and 2 Levels of Content Navigation Content is programmable via loading cable. Sturdy buttons on the soft toy's nose and feet to switch it on/off and navigate easily between the 2 levels of content: Main/Root folder and File.
- Built-in 2W Speaker
  Good sound quality allows up to 10 children to hear the audio content.
  Adjustable volume.
- Auto Shutdown Function
  The sheep can play non-stop for 25 minutes. Then it will stop and the red light will blink for 5 minutes before turning off completely.
  - Battery
    3.7V / 500mAh Li-Po battery; 300 charge cycles;
    8-12 hours of use; 5 hours to recharge. Unzip to access the audio player and recharge the lamb.
- Durable and Washable
  Hypoallergenic polyester material; waterproof
  wires and buttons. Detach the audio player
  before washing the lamb.

## User Instructions