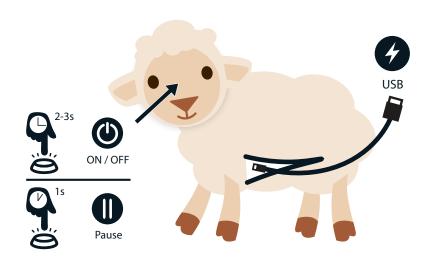

- Audio Player with 8GB Memory and 2 Levels of Content Navigation Content is programmable via loading cable. Sturdy buttons on the soft toy's nose and feet to switch it on/off and navigate easily between the 2 levels of content: Main/Root folder and File.
- Built-in 2W Speaker
  Good sound quality allows up to 10 children to hear the audio content.
  Adjustable volume.
- Auto Shutdown Function
  The sheep can play non-stop for 25 minutes. Then it will stop and the red light will blink for 5 minutes before turning off completely.
  - Battery
    3.7V / 500mAh Li-Po battery; 300 charge cycles;
    8-12 hours of use; 5 hours to recharge. Unzip to access the audio player and recharge the lamb.
- Durable and Washable
  Hypoallergenic polyester material; waterproof
  wires and buttons. Detach the audio player
  before washing the lamb.

## User Instructions