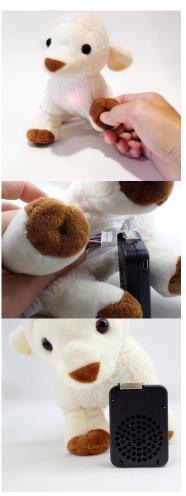

- Audio Player with 8GB Memory and 2 Levels of Content Navigation Content is programmable via loading cable. Sturdy buttons on the soft toy's nose and feet to switch it on/off and navigate easily between the 2 levels of content: Main/Root folder and File.
- Built-in 2W Speaker
  Good sound quality allows up to 10 children to hear the audio content.
  Adjustable volume.
- Auto Shutdown Function
  The sheep can play non-stop for 25 minutes. Then it will stop and the red light will blink for 5 minutes before turning off completely.
  - Battery
    3.7V / 500mAh Li-Po battery; 300 charge cycles;
    8-12 hours of use; 5 hours to recharge. Unzip to access the audio player and recharge the lamb.
- Durable and Washable
  Hypoallergenic polyester material; waterproof
  wires and buttons. Detach the audio player
  before washing the lamb.