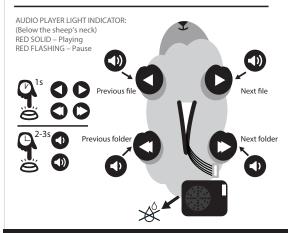

## How to navigate

**Auto shutdown function:** The sheep can play non-stop for 25 minutes. Then it will stop and the red light will blink for 5 minutes before turning off completely.