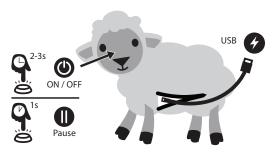

### How to recharge

When the battery is low, you will hear the following: "Low battery, recharge."

This toy is only to be connected to equipment bearing either of the following symbols:

Open the zipper and plug the cable into the battery pack to charge.

BATTERY STATUS LIGHT INDICATOR:

(Below the sheep's neck) RED – Low battery

GREEN – Full

TYPICAL CHARGE TIME: 5 hours via 5V DC Min 0.2A