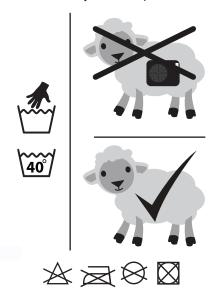

#### How to wash

Remove the audio player/battery pack before washing as it should NOT get wet.

- 1. Open the zipper.
- 2. Detach the audio player/battery pack from the wires by pulling gently.
- Hand wash or machine wash.The integrated wires and buttons can be soaked as they are waterproof.